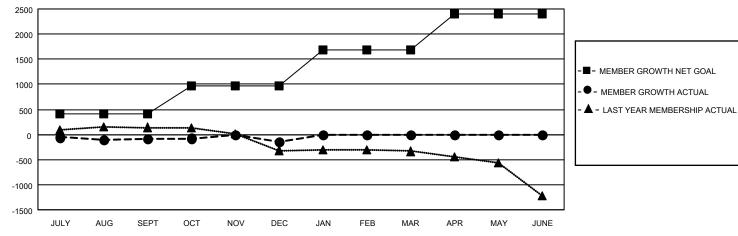

## GAT MONTHLY MEMBERSHIP PROGRESS REPORT

Multiple District 201

**LOCATION: AUSTRALIA** 

Results as of: 12/31/2020

| Clubs                 |               |           |               | Members               |                           |                         |                                                    |  |  |
|-----------------------|---------------|-----------|---------------|-----------------------|---------------------------|-------------------------|----------------------------------------------------|--|--|
| RESULTS FOR 2020-2021 |               |           |               | RESULTS FOR 2020-2021 |                           |                         |                                                    |  |  |
| QUARTER               | NEW CLUB GOAL | NEW CLUBS | DROPPED CLUBS | QUARTER <sup>A</sup>  | MEMBER GROWTH NET<br>GOAL | MEMBER GROWTH<br>ACTUAL | DROPPED<br>MEMBERS ACTUAL<br>(including transfers) |  |  |
| JULY/AUG/SEPT         | 0             | 2         | 9             | JULY/AUG/SEP          | T 416                     | 709                     | 691                                                |  |  |
| OCT/NOV/DEC           | 2             | 9         | 0             | OCT/NOV/DEC           | 559                       | 864                     | 830                                                |  |  |
| JAN/FEB/MAR           | 6             | 0         | 0             | JAN/FEB/MAR           | 711                       | 0                       | 0                                                  |  |  |
| APR/MAY/JUNE          | 10            | 0         | 0             | APR/MAY/JUNE          | 708                       | 0                       | 0                                                  |  |  |

## GOALS AND ACTUAL MEMBERS CUMULATIVE

| DROPPED CLUBS: 9             |       | 489 CLUBS OF 1196 ADDED 1 OR MORE | GENDER DISTRIBUTION        |                 |       |
|------------------------------|-------|-----------------------------------|----------------------------|-----------------|-------|
|                              |       | NEW MEMBERS                       | MALE                       | 15,342 (64.21%) |       |
| DROPPED MEMBERS              |       |                                   | FEMALE                     | 8,550 (35.79%)  |       |
| DECEASED                     | 164   | CLICK HERE FOR CUMULATIVE         | TOTAL FAMILY UNIT MEMBERS  |                 | 3,848 |
| CLUB CANCELLED 0 OTHER 1,357 |       | MEMBERSHIP DATA                   | FAMILY MEMBERS PAYING HALF |                 | 1,957 |
| TOTAL                        | 1,521 |                                   | 1000                       |                 |       |